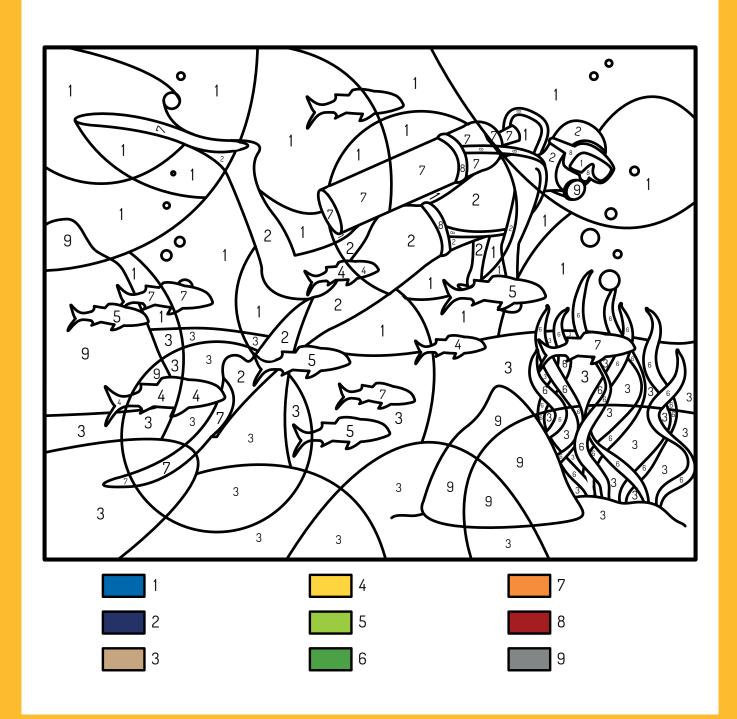

### Color without exceeding

#### You need:

Felt pens

Colour each box with the correct color.