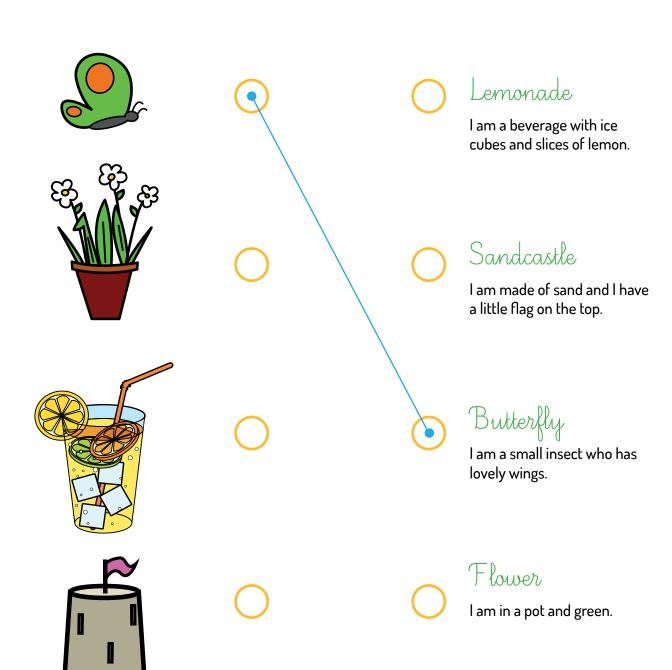

### Link

Connect with a line the description and characters from summer universe that matches.