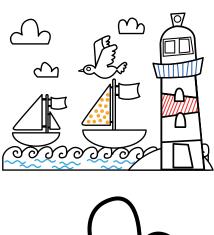

## Learn colors and paint

#### You need:

Water

Decorate the lighthouse and boats.