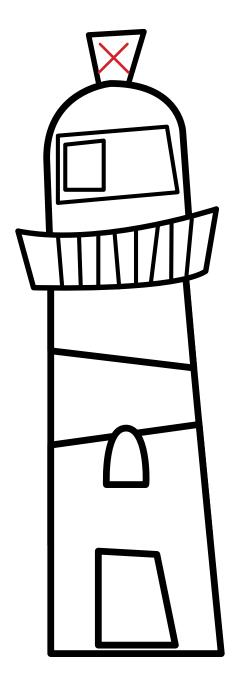

### Observe

You need:

🥒 1 pen

Trace a red cross on each of the five differences on the lighthouse on the right.