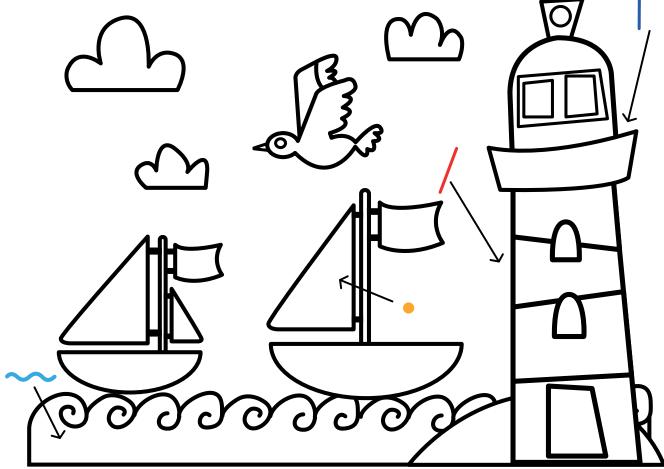

### Observe

You need:

🥒 1 pen

Trace a red cross on each of the five differences on the lighthouse on the right.