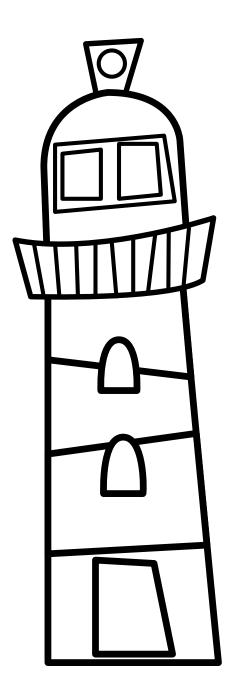

### Observe

You need:

🥒 1 pen

Trace a red cross on each of the five differences on the lighthouse on the right.