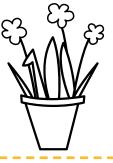

### Learn to draw

### You need:

- Pencil
- **Eraser**
- Crayons

Draw a flowerpot by following the steps.

2

(3

4