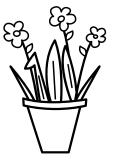

### Learn to draw

### You need:

- Pencil
- **Eraser**
- Crayons

Draw a flowerpot by following the steps.

2

(3

4