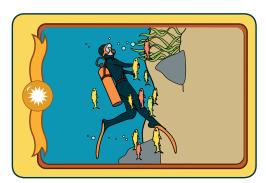

### Color without exceeding

#### You need:

Felt pens

Colour each box with the correct color.