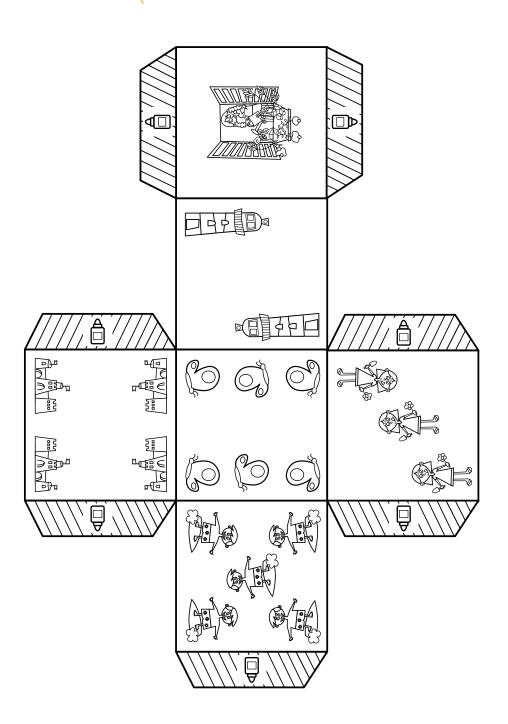

#### You need:

- \* 1 pair of scissors
- Crayons
- \_ Glue

Color, cut the pattern and form a dice by folding the sides of the die and glue them through tabs.