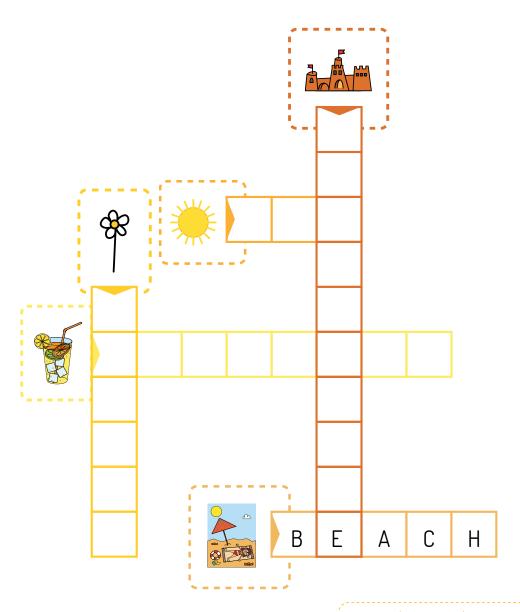

# My activity book

-----

\_\_\_\_\_\_

# Summer





### Summer

### What is summer?

Summer is one of the four seasons of the year.

Summer is between spring and autumn. This is the time of year when it is the **hottest**. In most countries, students have a long holiday during this season and this is an opportunity to **take great walks**, go to the seaside, enjoy outdoor games, and have fun with friends.





## Identify letters, reproduce and write them

#### You need: 🥒 1 pen

Fill crossword with words in the box below.













## Learn colors and paint

#### You need:





Water

Decorate the lighthouse and boats.







### Learn to draw

### You need:

- Pencil
- **Eraser**
- Crayons

Draw a flowerpot by following the steps.





2



(3



4





### Learning to count

You need:



Indicate the number of elements on each line and surround the thumbnail that contains the greatest number.











1







### Cut and paste

#### You need:

- \* 1 pair of scissors
- Crayons
- \_ Glue

Color, cut the pattern and form a dice by folding the sides of the die and glue them through tabs.





### Color without exceeding

#### You need:

Felt pens

Colour each box with the correct color.





# Memory game

### You need:

\* 1 pair of scissors

Make a memory game. Cut each picture then glue on a square o