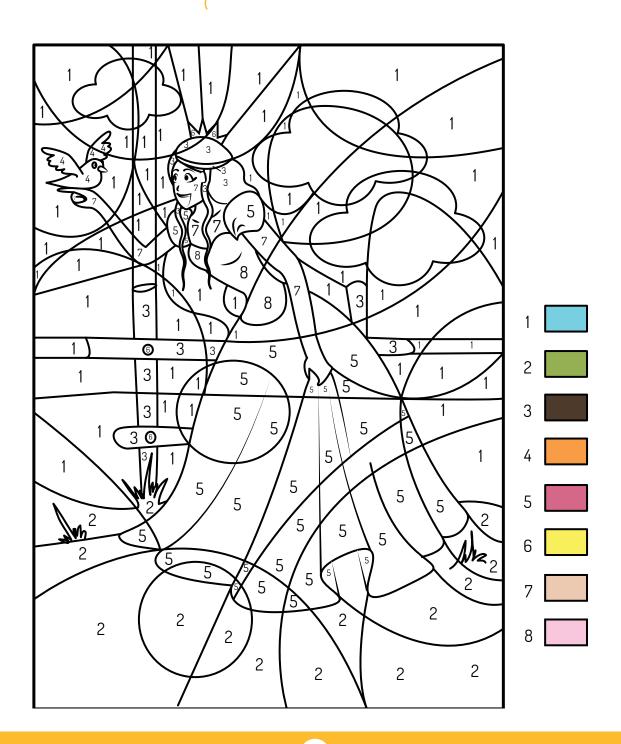

## Learn colors and paint

#### You need:

Watercolor pencils

✓ Brush

Water

Decorate the dress of the fairy coloring round and draw stars around her.