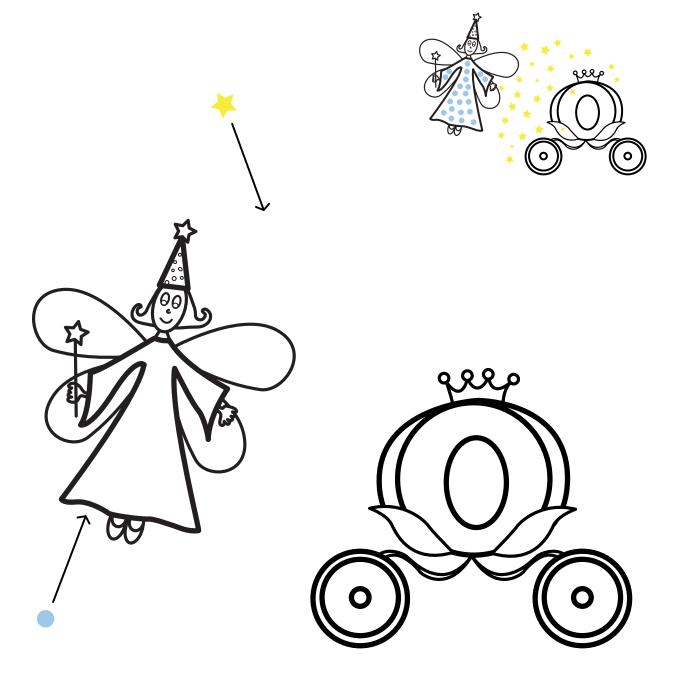

#### You need:

Watercolor pencils

✓ Brush

Water

Decorate the dress of the fairy coloring round and draw stars around her.

### Learn to draw

#### You need:

- Pencil
- Eraser
- Crayons

Draw a carriage by following the steps.