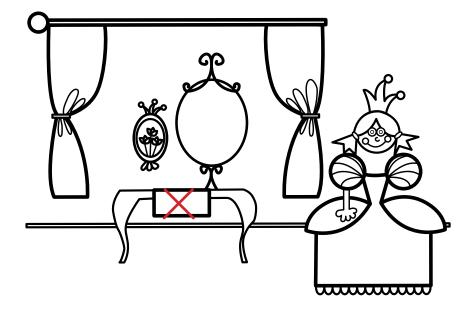

#### Observe

🥒 1 pen

Trace a red cross on each of the seven differences on the princess below.