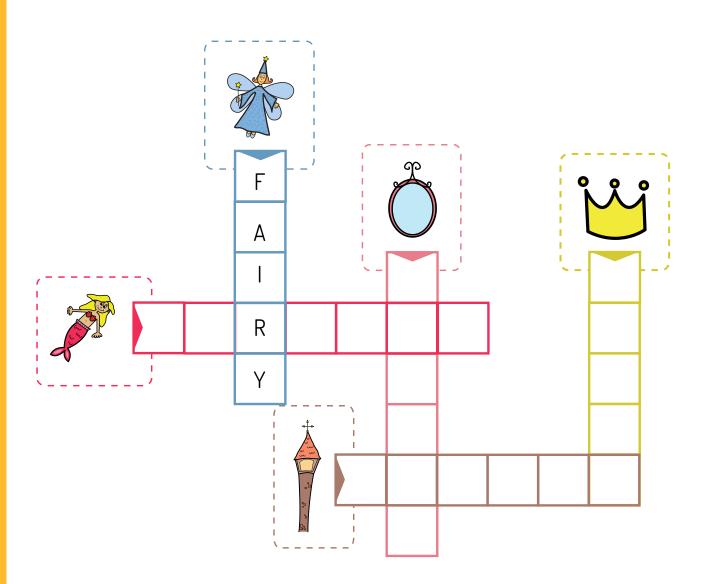

# Identify letters, reproduce and write them

You need:

Filled boxes crossword with the words in the box below.