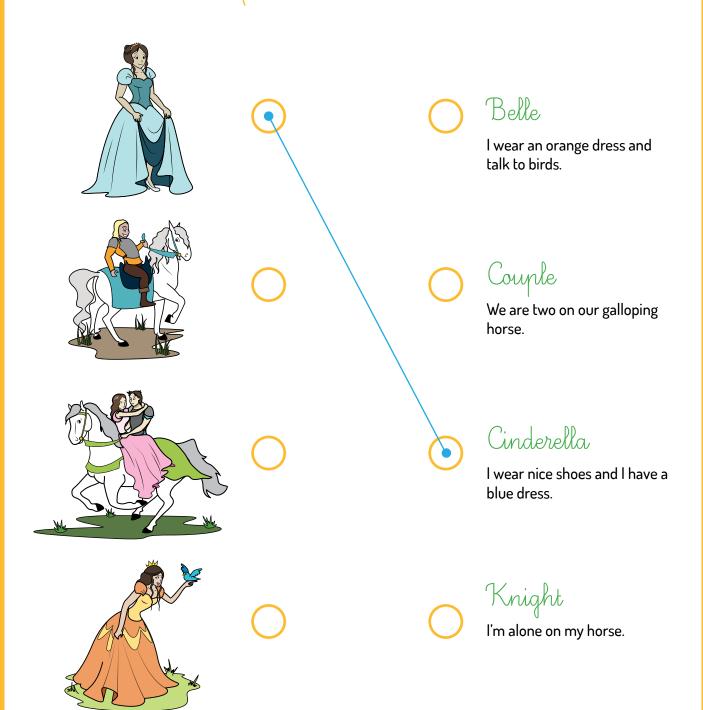

## You need:

Connect with a line the description and characters from princess' universe that matches.