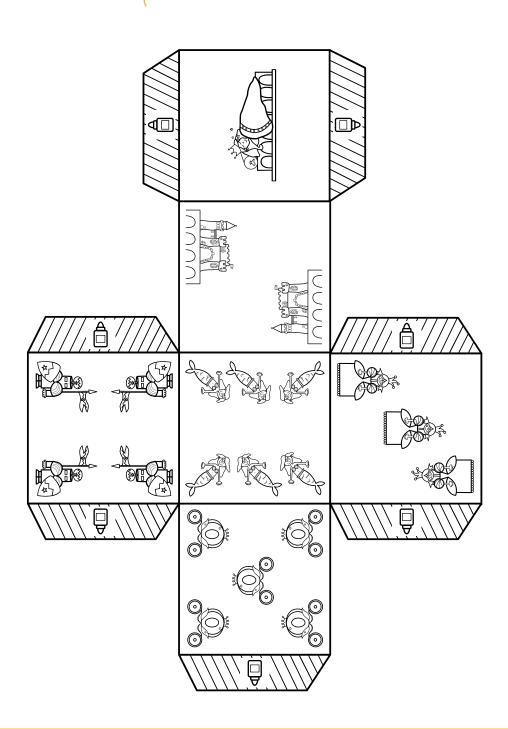

## Cut and paste

#### You need:

- \* 1 pair of scissors
- Crayons
- \_**∅** Glue

Color, cut the pattern and form a dice by folding the sides of the die and glue them through tabs.