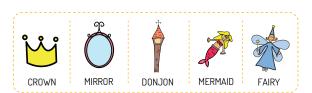

## You need:

Connect with a line the description and characters from princess' universe that matches.